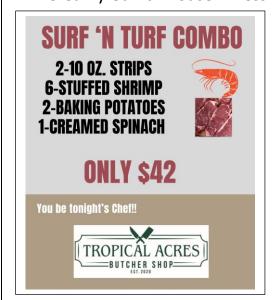

Bag - \$50

SHRIMP-Large 1# Bag - \$14

Crab Cakes 2-4 oz - **\$21** 

Salmon 8 oz - **\$9** 

Mahi 8 oz - **\$9** 

Duroc Pork Chop-12 oz. bone-in - **\$12** 

Top Sirloin 7 oz. - \$8

Baby Back ribs (full rack) - \$16

Veal Cutlet 5 oz. - \$7

#### READY TO COOK

Gourmet Burgers 7oz - \$3 each

-Bacon & Crispy Onion

-Jalapeño Cheddar

-Mushroom Swiss

Mac N Cheese "Steakhouse" - \$6

(frozen)

Ginger Glazed Salmon - \$10

(frozen)

Stuffed Shrimp-6 for \$18/12 for \$33

(frozen - w/seafood stuffing)

Mozzarella Meatballs (6) - \$5

(heat & serve)

## **WEEKLY SPECIAL:**

## **SURF 'N TURF COMBO \$42**

## **HOUSE-MADE SPECIALTIES:**

10" Whole Cheesecake-\$22/Slice-\$5 Whole Key Lime Pie-\$16/Slice-\$4 Creamy Garlic "House" Dressing 16 oz. - \$8 Creamed Spinach - \$5 Onion Soup - \$6



Availability & pricing as of 11/29/2021

## **Custom Cuts:**

Ribeye: \$1.70/oz.

Filet - \$2.00/oz.

Strips - \$1.50/oz.

Rib Roast - \$23/lb.

(3 lb. or larger)

Whole Tenderloin -\$29/lb.

(Average 4-5 lbs.)



Our beef quality is the highest end of USDA Certified Angus Beef Choice and trimmed close enough to be placed directly on the grill.

Curb side pick-up available

Place your order in advance at 954-989-2500 or: